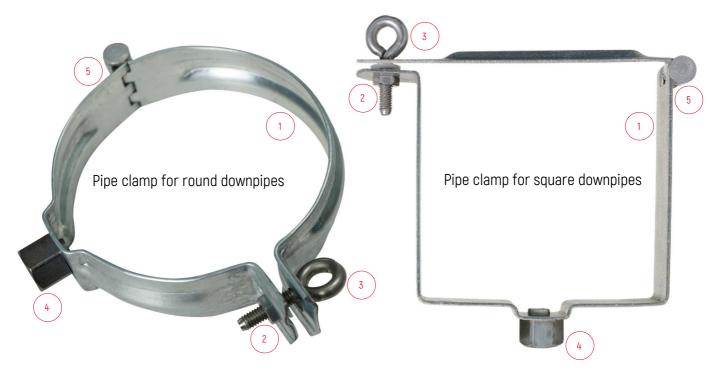

## Continuously hot-dip galvanized

Clamp band (1): 29 mm x 1,5 mm, S235JR Z150 (with rounded, corrosion-protected

longitudinal edges)

M6 threaded press nut (2): Steel + Zinc/Nickel coating with at least 4 load-bearing threads

Eye bolt (3): Stainless steel

M10 threaded press nut (4): Steel + Zinc/Nickel coating

Hinge pin (5): Aluminum alloy (fivefold hinge pin for stabilization of the two clamp

parts, pin closed on both ends)

\_\_\_\_\_

## **Full copper**

Clamp band (1): 29 mm x 1,5 mm, copper (SF-CU F 24 nach DIN 17670/1791)

M6 threaded press nut (2): Copper with at least 4 load-bearing threads

Eye bolt (3): Copper M10 threaded press nut (4): Copper

**Hinge pin (5):** Copper (fivefold hinge pin for stabilization of the two clamp parts,

pin closed on both ends)