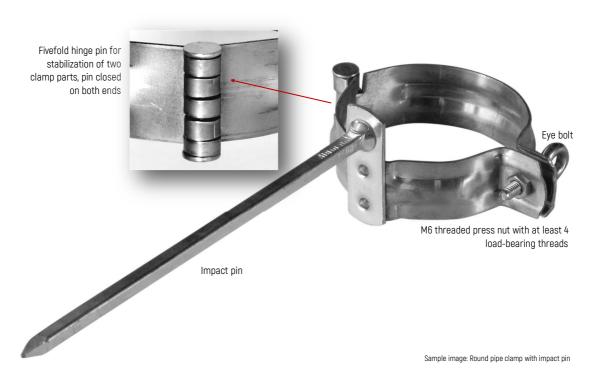

## Continuously hot-dip galvanized

Clamp band: 29 mm x 1,5 mm, S235JR Z150 (with rounded, corrosion-protected

longitudinal edges)

M6 threaded press nut: Steel + Zinc/Nickel coating, with at least 4 load-bearing threads

Eye bolt: Stainless steel

Impact pin: Steel + Zinc/Nickel plating

**Hinge pin:** Aluminum alloy (fivefold hinge pin for stabilization of the two clamp

parts, pin closed on both ends)

\_\_\_\_\_

## Copper

**Clamp band:** 29 mm x 1,5 mm, copper (SF-CU F 24 nach DIN 17670/1791)

M6 threaded press nut: Steel + Zinc/Nickel coating, with at least 4 load-bearing threads

Eyebolt: Copper

M10 threaded press nut: Steel + Zinc/Nickel coating

Impact pin: Steel + Zinc/Nickel plating

**Hinge pin:** Copper (fivefold hinge pin for stabilization of the two clamp parts,

pin closed on both ends)